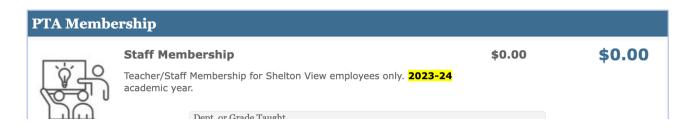

next

3. There is no payment needed, so simply click on the 'next' button.

4. That's it! You've joined the Shelton View PTA! Click on the 'done!' button. You'll be taken to the Teacher Wish List page. Please take the time to update your own wish list, and reach out to the PTA Board to get it linked on the website!