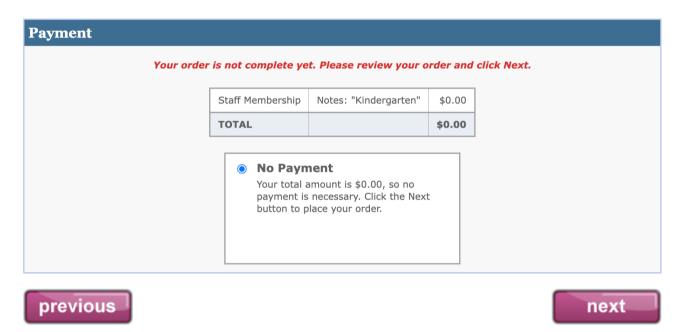

next

3. There is no payment needed, so simply click on the 'next' button.

4. That's it! You've joined the Shelton View PTA! Click on the 'done!' button. You'll be taken to the Teacher Wish List page. Please take the time to update your own wish list, and reach out to the PTA Board to get it linked on the website!