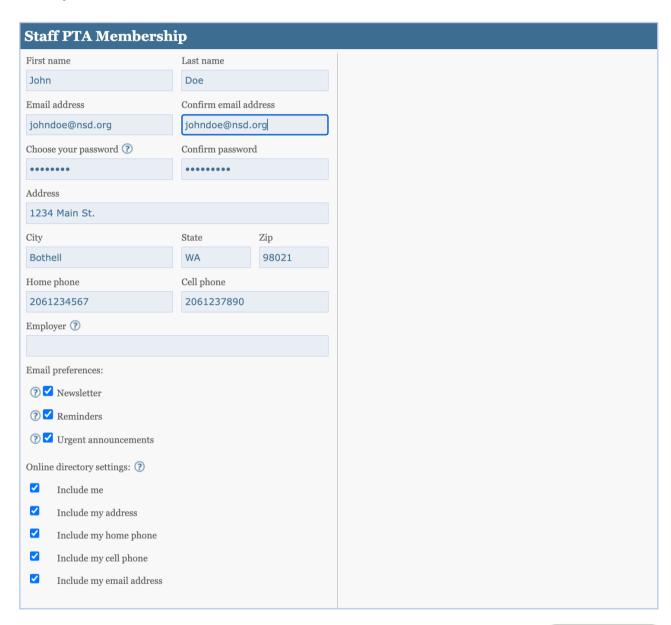

## **Shelton View Membership Walkthrough - Teachers/Staff**

Start at https://sheltonviewpta.com/Packet/Join%20Staff

1. Fill out your contact information, then click on the 'next' button. This information is used to create your online account on the website.